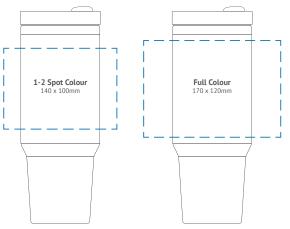

hot for 5 hours, cold for 10 hours, all within a sleek food grade 304 Stainless Steel design, and the sturdy handle adds a practical touch for those on the move. The BPA-free straw ensures a safe sip, with the option to twist the cover and reveal a drinking option without the straw. The Titan Insulated Steel Tumbler is more than just a viral trend, delivering as an impressive drinkware option with full colour print around the whole of the tumbler.

## **Product Features**

- $\oslash$ Double-wall Insulated 304 Stainless Steel
- Beverage Capacity of 40oz / 1.1 Litre  $\oslash$
- $\oslash$ Cold for 10 Hours & Hot for up to 5 Hours
- $\oslash$ BPA-free Straw & Sturdy Handle
- Social media viral sensation  $\oslash$
- Cup holder friendly  $\oslash$

## **Printing Area and Branding Options**



## **Product Details**

Product Size 270 x 100 x 100mm

Product Weight 700g

Capacity 1.1 Litres / 40oz

**MOO** 20 units

Lead time UK: 3-7 Working Days FE: 2-3 Weeks

- -

Engraving 120 x 28mm





Colour Options Far East



Pantone Match Quantity Pick any colour with a pantone match quantity of 1000 units. (Far East)