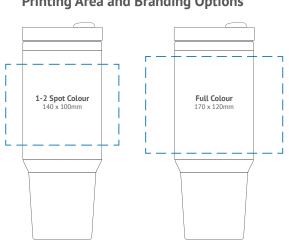

than just a viral trend, delivering as an impressive drinkware option with full colour print around the whole of the tumbler.

## **Product Features**

- $\oslash$ Double-wall Insulated 304 Stainless Steel
- Beverage Capacity of 40oz / 1.1 Litre  $\oslash$
- $\oslash$ Cold for 10 Hours & Hot for up to 5 Hours
- $\oslash$ BPA-free Straw & Sturdy Handle
- Social media viral sensation  $\oslash$
- Cup holder friendly  $\oslash$

## **Printing Area and Branding Options**



## **Product Details**

Product Size 270 x 100 x 100mm

Product Weight 700g

Capacity 1.1 Litres / 40oz

**MOO** 20 units

Lead time UK: 3-7 Working Days FE: 2-3 Weeks

- -

Engraving 120 x 28mm





Colour Options Far East



Pantone Match Quantity Pick any colour with a pantone match quantity of 1000 units. (Far East)