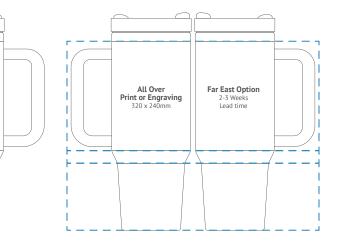

e than just a viral trend, delivering as an impressive drinkware option with full colour print around the whole of the tumbler.

## **Product Features**

- $\oslash$ Double-wall Insulated 304 Stainless Steel
- Beverage Capacity of 40oz / 1.1 Litre  $\oslash$
- $\oslash$ Cold for 10 Hours & Hot for up to 5 Hours
- $\oslash$ BPA-free Straw & Sturdy Handle
- Social media viral sensation  $\oslash$
- Cup holder friendly  $\oslash$

## **Printing Area and Branding Options**



## **Product Details**

Product Size 270 x 100 x 100mm

Product Weight 700g

Capacity 1.1 Litres / 40oz

**MOO** 20 units

Lead time UK: 3-7 Working Days FE: 2-3 Weeks

- -

Engraving 120 x 28mm





Colour Options Far East



Pantone Match Quantity Pick any colour with a pantone match quantity of 1000 units. (Far East)