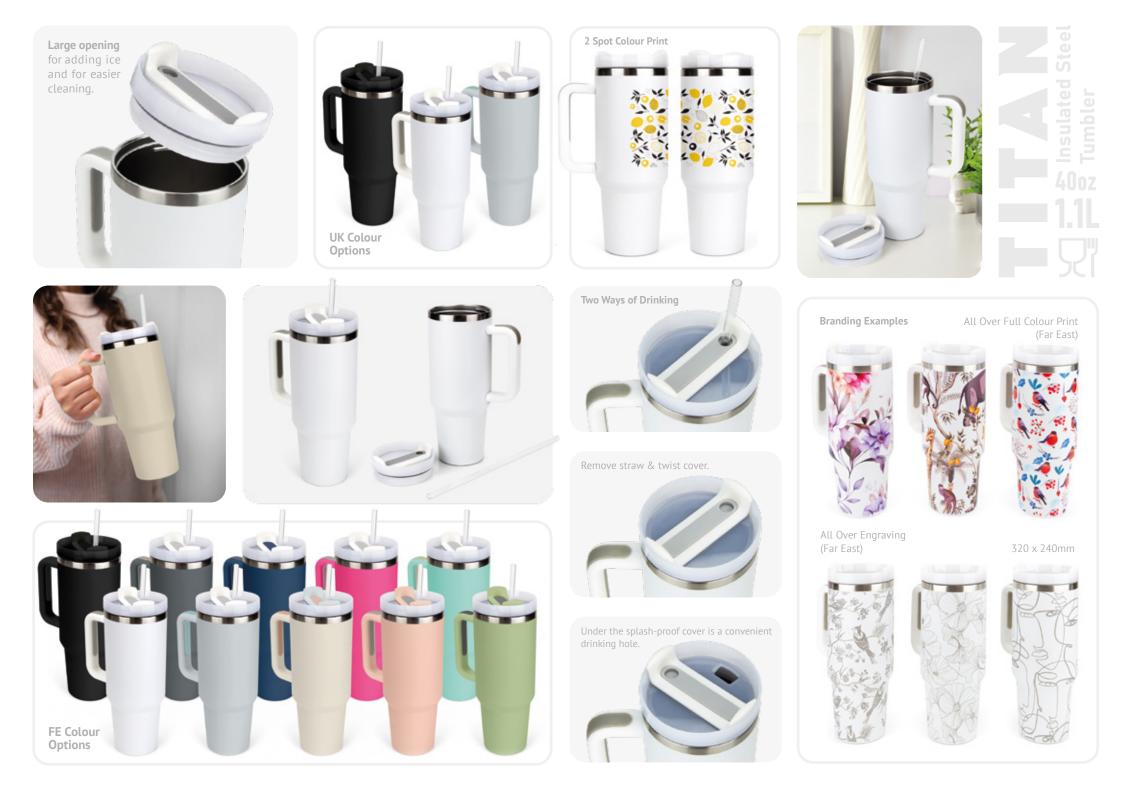

## **Insulated Steel Tumbler** 1.1 Litre with Straw & Handle

Meet the Titan- a 40oz/1.1 litre insulated steel tumbler that became a viral sensation and soared in popularity on social media. Engineered for excellence, it keeps your beverages hot for 5 hours, cold for 10 hours, all within a sleek food grade 304 Stainless Steel design, and the sturdy handle adds a practical touch for those on the move. The BPA-free straw ensures a safe sip, with the option to twist the cover and reveal a drinking option without the straw. The Titan Insulated Steel Tumbler is more than just a viral trend, delivering as an impressive drinkware option with full colour print around the whole of the tumbler.

## **Product Features**

- $\oslash$ Double-wall Insulated 304 Stainless Steel
- Beverage Capacity of 40oz / 1.1 Litre  $\oslash$
- $\oslash$ Cold for 10 Hours & Hot for up to 5 Hours
- $\oslash$ BPA-free Straw & Sturdy Handle
- Social media viral sensation  $\oslash$
- Cup holder friendly  $\oslash$

## **Printing Area and Branding Options**

## **Product Details**

Product Size 270 x 100 x 100mm

Product Weight 700g

Capacity 1.1 Litres / 40oz

**MOO** 20 units

Lead time UK: 3-7 Working Days FE: 2-3 Weeks

- -

Engraving 120 x 28mm

Colour Options Far East

Pantone Match Quantity Pick any colour with a pantone match quantity of 1000 units. (Far East)