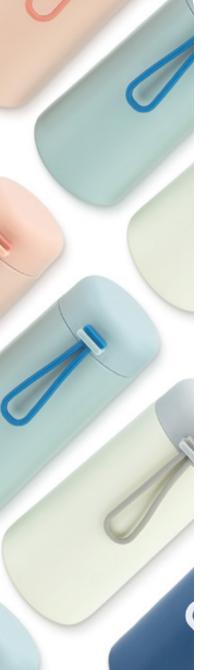

# POCKET-SIZE Insulated Steel Mini Bottle

Introducing the Pocket-Sized Mini Bottle, a sleek and durable 270ml companion for your day to day life. Crafted from food-grade 304 stainless steel, this mini bottle features double-wall insulation, keeping your drinks hot for 6 hours and cold for 12 hours. Its compact design is enhanced with a silicone carry loop, adding both style and convenience for on-the-go hydration. Perfect for busy lifestyles, this bottle ensures you stay refreshed wherever your day takes you, perfectly sized to fit in your handbag or back pocket. Available in 4 popular colours, you can brand your the Pocket Bottle with any print or engraving to suit your style.

# **Colour Options**