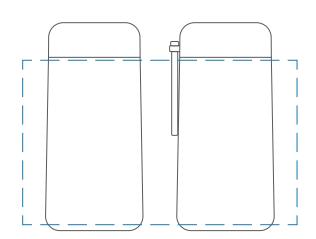

# **Pantone Match Quantity**

Pick a colour with a pantone match quantity of 300 units for the body and 3000 units for the lid.

**Colour Options** 

Full Colour 190 x 115mm

Engraved 40 x 100mm