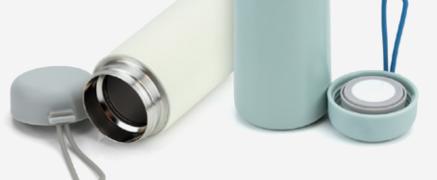

### **Technical Specification**

12 Hours cold 6 Hours hot Material: 304 Stainless Steel Airtight leak proof lid

#### Please ensure lid is firmly secured

Temperature inside bottle may vary depending on the initial temperature of bottle, and how many times the bottle is opened and closed.

\*Hand wash only