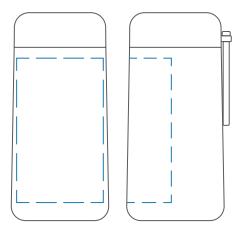

# **Pantone Match Quantity**

Pick a colour with a pantone match quantity of 300 units for the body and 3000 units for the lid.

**Colour Options** 

Full Colour 190 x 115mm

Engraved 40 x 100mm