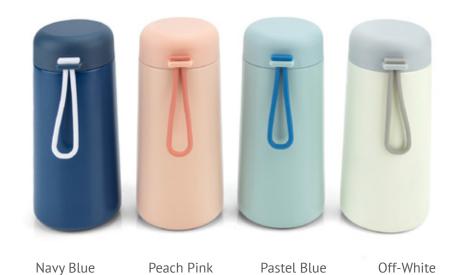

# POCKET-SIZE Insulated Steel Mini Bottle

Introducing the Pocket-Sized Mini Bottle, a sleek and durable 270ml companion for your day to day life. Crafted from food-grade 304 stainless steel, this mini bottle features double-wall insulation, keeping your drinks hot for 6 hours and cold for 12 hours. Its compact design is enhanced with a silicone carry loop, adding both style and convenience for on-the-go hydration. Perfect for busy lifestyles, this bottle ensures you stay refreshed wherever your day takes you, perfectly sized to fit in your handbag or back pocket. Available in 4 popular colours, you can brand your the Pocket Bottle with any print or engraving to suit your style.

# **Colour Options**