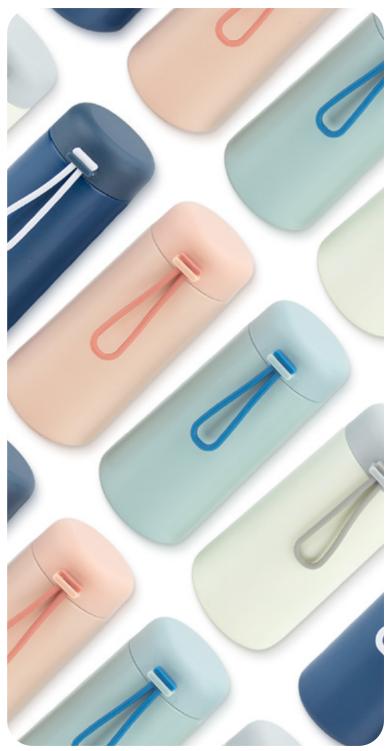

# POCKET-SIZE Insulated Steel Mini Bottle

Introducing the Pocket-Sized Mini Bottle, a sleek and durable 270ml companion for your day to day life. Crafted from food-grade 304 stainless steel, this mini bottle features double-wall insulation, keeping your drinks hot for 6 hours and cold for 12 hours. Its compact design is enhanced with a silicone carry loop, adding both style and convenience for on-the-go hydration. Perfect for busy lifestyles, this bottle ensures you stay refreshed wherever your day takes you, perfectly sized to fit in your handbag or back pocket. Available in 4 popular colours, you can brand your the Pocket Bottle with any print or engraving to suit your style.

# **Colour Options**