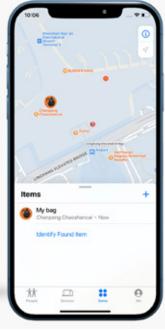

When in bluetooth range, the MiTag can be pinged from the app, making it easier to find. When your MiTag isn't within bluetooth range and is further away then you might think, the Apple Find My network uses hundreds of near-by Apple devices to give you a location of where your belongings will be. Advanced end-to-end encryption and leading security ensures peace of mind that your privacy and data is protected when using the Find My network.

### **Find Far Away**

Put MiTag into Lost Mode to be automatically notified most recent location when it's detected in the Find My network.

MiTag The easiest way to find your things

All in the Find My app