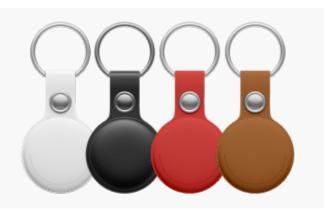

The MiTag comes complete with a leather keyring case, which comes in 4 colour options and can be dual branded with the MiLi logo to one side and your logo to the other.

#### Features

- Attach to your keys, bags or pets to find them if lost
  - Use with 'Find My' app, exclusive to Apple Devices
- IP67 splash, water & dust resistant- Maximum depth of 1 meter
- S Included keyring case comes in 4 colours options
- $\overline{\mathcal{O}}$  Dual branding with MiLi Packaging & subtle printing
- Lead Time: 2-3 Weeks
- MOQ: 50 units