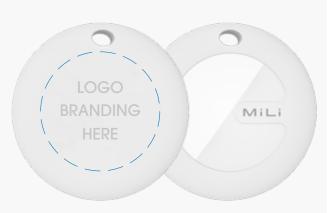

The MiTag comes complete with a leather keyring case, which comes in 4 colour options and can be dual branded with the MiLi logo to one side and your logo to the other.

#### **Printing Area and Branding Options**

Branding Dimensions: MiTag Print: 25 x 25mm Case Embossed: 28 x 28mm

Designated Branding Area 1-2 Spot Colour, Embossed