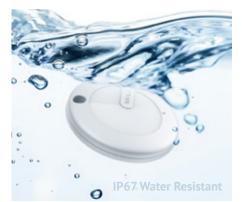

#### Features

- Attach to your keys, bags or pets to find them if lost
  - Use with 'Find My' app, exclusive to Apple Devices
- IP67 splash, water & dust resistant- Maximum depth of 1 meter
- S Included keyring case comes in 4 colours options
- $\overline{\mathcal{O}}$  Dual branding with MiLi Packaging & subtle printing
- Lead Time: 2-3 Weeks
- MOQ: 50 units