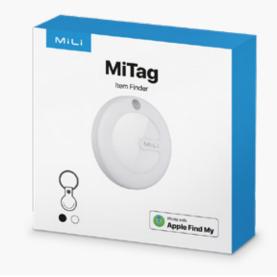

## Mitag for Apple Devices using 'Find My' app

The MiLi MiTag is the easy way to keep track of your items before and after they go missing! Attach the MiTag to your keys or place it inside your backpack for on the move tracking. Once linked, the MiTag will appear in the 'Find My' app, exclusive to Apple devices.

#### Features

- Attach to your keys, bags or pets to find them if lost
  - Use with 'Find My' app, exclusive to Apple Devices
- IP67 splash, water & dust resistant- Maximum depth of 1 meter
- S Included keyring case comes in 4 colours options
- $\overline{\mathcal{O}}$  Dual branding with MiLi Packaging & subtle printing
- Lead Time: 2-3 Weeks
- MOQ: 50 units