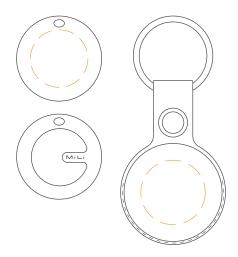

The MiTag comes complete with a leather keyring case, which comes in 4 colour options and can be dual branded with the MiLi logo to one side and your logo to the other.

#### **Printing Area and Branding Options**

Branding Dimensions: MiTag Print: 25 x 25mm Case Embossed: 28 x 28mm

Designated Branding Area 1-2 Spot Colour, Embossed