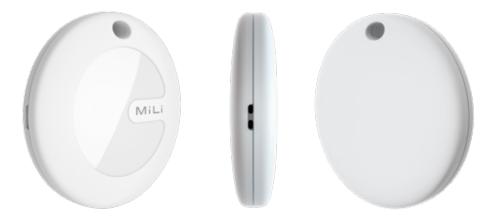

## Mitag for Apple Devices using 'Find My' app

The MiLi MiTag is the easy way to keep track of your items before and after they go missing! Attach the MiTag to your keys or place it inside your backpack for on the move tracking. Once linked, the MiTag will appear in the 'Find My' app, exclusive to Apple devices.

#### **Product Size and Weight**

MiTag Dimensions: 37 x 37 x 9mm Keyring Case: 100 x 45 x 10mm MiTag Weight: 50g | Case Weight: 40g