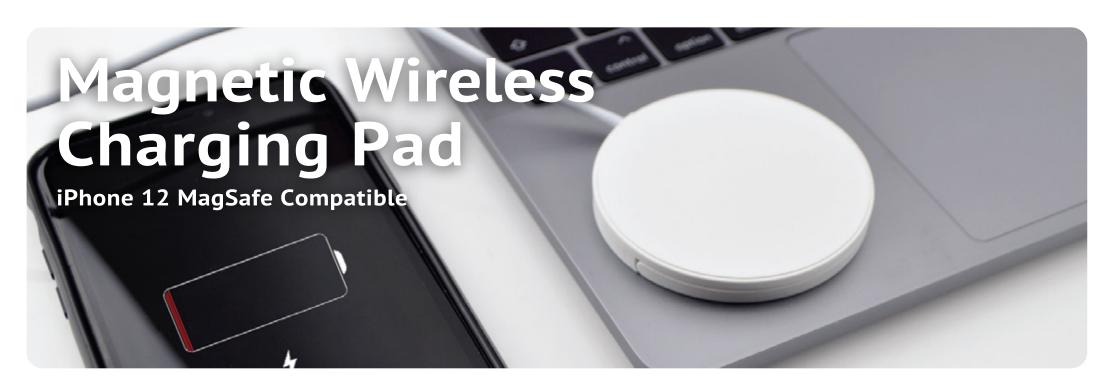

Introducing the all new Magnetic Wireless Charger! This wireless charger will work great on your desk or bedside table, but is also compatible with iPhone 12 MagSafe wireless charging. Strong magnetic hold means you won't have to worry about your MagSafe device sliding or slipping whilst on charge, useful for MagSafe enabled smart phones or cases. For the quickest and more efficient charge, pair with a 20W adapter plug for more power. Coming with a Type-C connector (or optional USB converter) you can use the Magnetic Wireless Charger on the go!