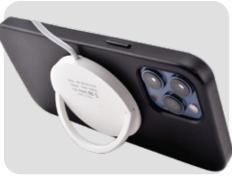

Introducing the all new Magnetic Wireless Charger! This wireless charger will work great on your desk or bedside table, but is also compatible with iPhone 12 MagSafe wireless charging. Strong magnetic hold means you won't have to worry about your MagSafe device sliding or slipping whilst on charge, useful for MagSafe enabled smart phones or cases. For the quickest and more efficient charge, pair with a 20W adapter plug for more power. Coming with a Type-C connector (or optional USB converter) you can use the Magnetic Wireless Charger on the go!