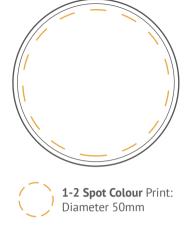

# **Printing Area and Branding Options**

#### **Features**

- Full Colour and Spot Colour branding bring your brand to life!
- Coming in two colours black & white
- Lead Time: 2-3 Weeks
- ✓ MOQ: 10 units