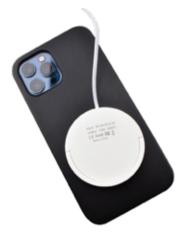

Introducing the all new Magnetic Wireless Charger! This wireless charger will work great on your desk or bedside table, but is also compatible with iPhone 12 MagSafe wireless charging. Strong magnetic hold means you won't have to worry about your MagSafe device sliding or slipping whilst on charge, useful for MagSafe enabled smart phones or cases. For the quickest and more efficient charge, pair with a 20W adapter plug for more power. Coming with a Type-C connector (or optional USB converter) you can use the Magnetic Wireless Charger on the go!