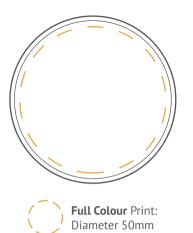

# **Printing Area and Branding Options**

#### **Features**

- Full Colour and Spot Colour branding bring your brand to life!
- Coming in two colours black & white
- Lead Time: 2-3 Weeks
- ✓ MOQ: 10 units