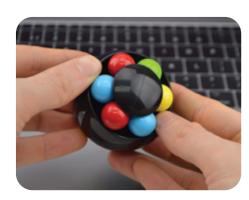

# Contraction of the second sec

Can you solve the Puzzle Ball? Whether you're trying to solve it or use the ball to help you concentrate or relieve any unwanted stress or anxiety, you won't want to put the Puzzle Ball down. This product is a puzzle as well as a satisfying fidget toy- simply twist and re-arrange the balls to get them back into the correct colour groups. Coming in 2 standard colour ways, the Smart Puzzle Ball is a must have toy for fidgety hands.

### Features

- Solve the puzzle by twisting and moving the balls into the correct colour groups
- Coming in 2 standard colours; Black and White
- $\bigcirc$  Innovative way to help you stop fidgeting and try to de-stress
- ✓ Made from premium ABS plastic
- ✓ Lead Time: 2-3 Weeks
- MOQ: 50 units