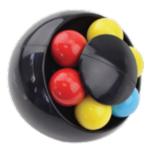

# Contraction of the second sec

Can you solve the Puzzle Ball? Whether you're trying to solve it or use the ball to help you concentrate or relieve any unwanted stress or anxiety, you won't want to put the Puzzle Ball down. This product is a puzzle as well as a satisfying fidget toy- simply twist and re-arrange the balls to get them back into the correct colour groups. Coming in 2 standard colour ways, the Smart Puzzle Ball is a must have toy for fidgety hands.

### Features

- Solve the puzzle by twisting and moving the balls into the correct colour groups
- Coming in 2 standard colours; Black and White
- $\bigcirc$  Innovative way to help you stop fidgeting and try to de-stress
- ✓ Made from premium ABS plastic
- ✓ Lead Time: 2-3 Weeks
- MOQ: 50 units