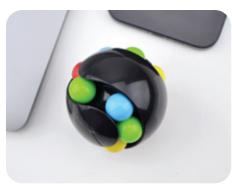

# Contraction of the second sec

Can you solve the Puzzle Ball? Whether you're trying to solve it or use the ball to help you concentrate or relieve any unwanted stress or anxiety, you won't want to put the Puzzle Ball down. This product is a puzzle as well as a satisfying fidget toy- simply twist and re-arrange the balls to get them back into the correct colour groups. Coming in 2 standard colour ways, the Smart Puzzle Ball is a must have toy for fidgety hands.

### Features

- Solve the puzzle by twisting and moving the balls into the correct colour groups
- Coming in 2 standard colours; Black and White
- $\bigcirc$  Innovative way to help you stop fidgeting and try to de-stress
- ✓ Made from premium ABS plastic
- ✓ Lead Time: 2-3 Weeks
- MOQ: 50 units