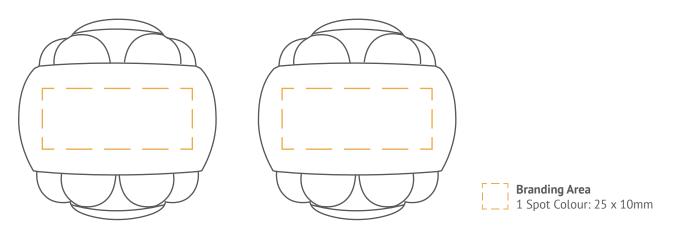

you solve the Puzzle Ball? Whether you're trying to solve it or use the ball to help you concentrate or relieve any unwanted stress or anxiety, you won't want to put the Puzzle Ball down. This product is a puzzle as well as a satisfying fidget toy- simply twist and re-arrange the balls to get them back into the correct colour groups. Coming in 2 standard colour ways, the Smart Puzzle Ball is a must have toy for fidgety hands.

### Features

- Solve the puzzle by twisting and moving the balls into the correct colour groups
- Coming in 2 standard colours; Black and White
- $\bigcirc$  Innovative way to help you stop fidgeting and try to de-stress
- ✓ Made from premium ABS plastic
- ✓ Lead Time: 2-3 Weeks
- MOQ: 50 units

# **Printing Area and Branding Options**

## Product Size and Weight



Material: ABS Plastic Diameter: 58mm Product Weight: 63g

### What's included with your product



Puzzle Ball



**Product** manual



**Product packaging**