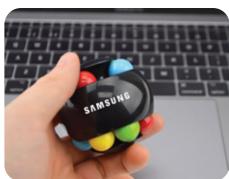

# Contraction of the second sec









Can you solve the Puzzle Ball? Whether you're trying to solve it or use the ball to help you concentrate or relieve any unwanted stress or anxiety, you won't want to put the Puzzle Ball down. This product is a puzzle as well as a satisfying fidget toy- simply twist and re-arrange the balls to get them back into the correct colour groups. Coming in 2 standard colour ways, the Smart Puzzle Ball is a must have toy for fidgety hands.

### Features

- Solve the puzzle by twisting and moving the balls into the correct colour groups
- Coming in 2 standard colours; Black and White
- $\bigcirc$  Innovative way to help you stop fidgeting and try to de-stress
- ✓ Made from premium ABS plastic
- ✓ Lead Time: 2-3 Weeks
- MOQ: 50 units

# **Printing Area and Branding Options**

## Product Size and W