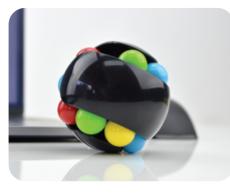

# Contraction of the second sec

Can you solve the Puzzle Ball? Whether you're trying to solve it or use the ball to help you concentrate or relieve any unwanted stress or anxiety, you won't want to put the Puzzle Ball down. This product is a puzzle as well as a satisfying fidget toy- simply twist and re-arrange the balls to get them back into the correct colour groups. Coming in 2 standard colour ways, the Smart Puzzle Ball is a must have toy for fidgety hands.

### Features

- Solve the puzzle by twisting and moving the balls into the correct colour groups
- Coming in 2 standard colours; Black and White
- $\bigcirc$  Innovative way to help you stop fidgeting and try to de-stress
- ✓ Made from premium ABS plastic
- ✓ Lead Time: 2-3 Weeks
- MOQ: 50 units