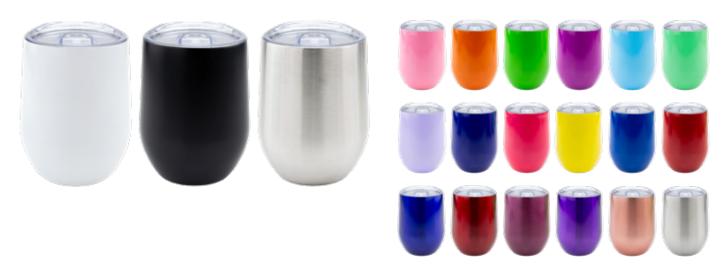

### **Printing Area and Branding Options**

**Colour Options** UK Stock Colours

Far East Colours

Packaging White card box

**Sliding Lid** BPA-free double-ridge silicon gasket seal