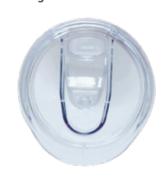

# Insulated Steel Cup with Sliding Lid

The double vacuum insulated stainless steel Flow Cup will keep your drinks cold for 9 hours and hot for 3 hours! The 340ml Flow Cup is perfect for any beverage-from hot coffee to cold water or even warm red wine to ice cold beer! Thanks to the Flow Cups useful open and close sip lid, simple spills are a thing of the past. Simply push the slider to reveal the cups drinking hole, or even enjoy your beverage without the lid. With the cups double vacuumed stainless steel walls, you won't have to worry about burning your hand on the outside of the cup or the cup slipping out of your hand because of condensation! With multiple branding areas, the Flow Cup is perfect for the office, at home or even at your local café!

### **Printing Area and Branding Options**

**Colour Options** UK Stock Colours

Far East Colours

Packaging White card box

**Sliding Lid** BPA-free double-ridge silicon gasket seal