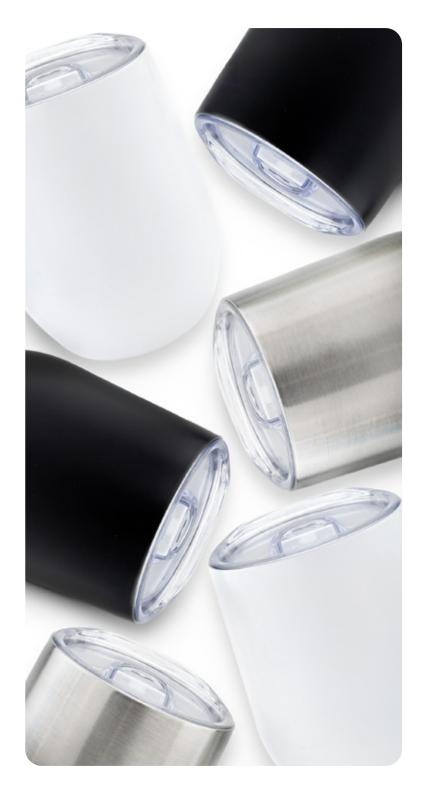

# Insulated Steel Cup with Sliding Lid

The double vacuum insulated stainless steel Flow Cup will keep your drinks cold for 9 hours and hot for 3 hours! The 340ml Flow Cup is perfect for any beverage-from hot coffee to cold water or even warm red wine to ice cold beer! Thanks to the Flow Cups useful open and close sip lid, simple spills are a thing of the past. Simply push the slider to reveal the cups drinking hole, or even enjoy your beverage without the lid. With the cups double vacuumed stainless steel walls, you won't have to worry about burning your hand on the outside of the cup or the cup slipping out of your hand because of condensation! With multiple branding areas, the Flow Cup is perfect for the office, at home or even at your local café!

### **Features**

- ✓ Double-vacuum insulated premium stainless steel with sliding sip lid
- Suitable for your favourite drinks, from Coffee to ice cold water
- ≪ Keep your drinks ice cold for 9 hours or hot for 3 hours
- Perfect for the office, home or schools
- Lead Time: UK Stock 3-7 Working Days | Far East 2-3 Weeks
- ✓ MOQ: 30 units