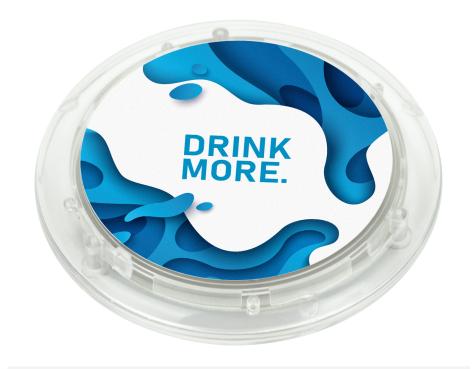

## DRINK MORE. REMINDER - 20 MINUTE REMINDER - LED LIGHTS & CHIME - COASTER

Keep on top of your hydration needs and improve your drinking habits with the Drink More Reminder Coaster! The Drink More coaster features LEDs and a chime to get your attention when its time to hydrate. Simply pop your drink on top to begin the 20 minute countdown!

- Pressure sensitive coaster with 20 minute drink reminder
- After 20 minutes, flashing blue LEDs and a chime remind you to drink
- Keep on top of your hydration needs & improve your drinking habits
- High-quality full colour sticker to the top for clear branding
- Lead Time: 2-3 Weeks
- MOQ: 50 units