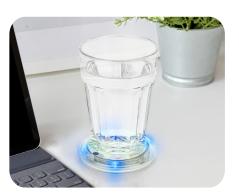

## DRINK MORE. REMINDER - 20 MINUTE REMINDER - LED LIGHTS & CHIME - COASTER

Keep on top of your hydration needs and improve your drinking habits with the Drink More Reminder Coaster! The Drink More coaster features LEDs and a chime to get your attention when its time to hydrate. Simply pop your drink on top to begin the 20 minute countdown!

Using a pressure sensitive switch, the reminder coaster will begin its 20 minute countdown once a cup has been placed on top. After the 20 minutes, the LED will flash 3 times, the chime will ring and the LED will stay on. If the pressure switch is still down after 15 seconds, another chime will ring and after a total of 30 seconds later, the LED will turn off.

It's easy to forget to stay hydrated when you are busy in the office or at home, making this a great desktop gadget. With amazing custom full colour branding to the top, the Drink More Reminder Coaster is the perfect gift for any workplace business.