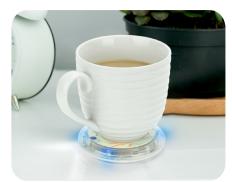

## DRINK MORE. REMINDER - 20 MINUTE REMINDER - LED LIGHTS & CHIME - COASTER

Keep on top of your hydration needs and improve your drinking habits with the Drink More Reminder Coaster! The Drink More coaster features LEDs and a chime to get your attention when its time to hydrate. Simply pop your drink on top to begin the 20 minute countdown!

It's easy to forget to stay hydrated when you are busy in the office or at home, making this a great desktop gadget. With amazing custom full colour branding to the top, the Drink More Reminder Coaster is the perfect gift for any workplace business.