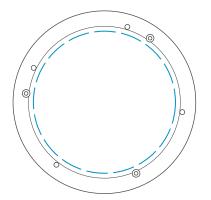

## **Printing Area and Branding Options**

## **Product Size and Weight**

Length: 94mm Width: 94mm Height: 13mm Weight: 48g

Designated Branding Area Full Colour Sticker

Print Area Dimensions: Top: 72mm Diameter Sticker