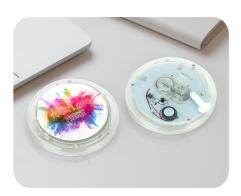

## **Printing Area and Branding Options**

## **Product Size and Weight**

Length: 94mm Width: 94mm Height: 13mm Weight: 48g

Designated Branding Area Full Colour Sticker

Print Area Dimensions: Top: 72mm Diameter Sticker