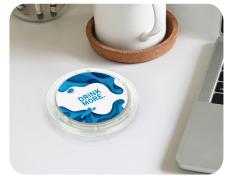

It's easy to forget to stay hydrated when you are busy in the office or at home, making this a great desktop gadget. With amazing custom full colour branding to the top, the Drink More Reminder Coaster is the perfect gift for any workplace business.