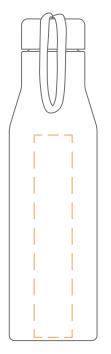

### **Printing Area and Branding Options**

1-2 Spot Colour: 100 x 160mm

Engraving: 30 x 160mm

### **Designated Branding Area**

- 1-2 Spot Colour
- Full Colour
- Engraving