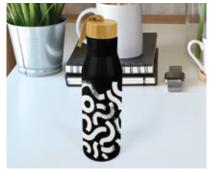

The bamboo lid bottle not only boasts a large branding area, but features a bamboo and woven string carry handle giving it a desirable eco-friendly look and feel. The reusable bottle features a double-walled insulated SUS 304 stainless steel body, keeping your beverages hot or cold for hours after. The bottle has a generous capacity of 500ml, which can be easily refilled and reused throughout the day. The bottle can be printed 1-2 spot colour, full colour or engraved, making it a great reusable bottle for any brand looking for drinkware with a sustainable design.

#### Features

- Oouble-Wall Insulated SUS 304 stainless steel Bottle
- ✓ Bamboo Lid & Woven string carry handle
- Stays warm for 12 hours and cold for 24 hours
- Lead Time: 2-3 Weeks
- ✓ MOQ: 50 units

### **Pantone Match