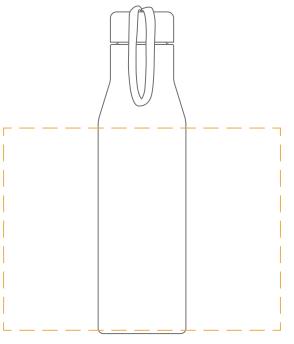

### **Printing Area and Branding Options**

1-2 Spot Colour: 100 x 160mm

Engraving: 30 x 160mm

### **Designated Branding Area**

- 1-2 Spot Colour
- Full Colour
- Engraving