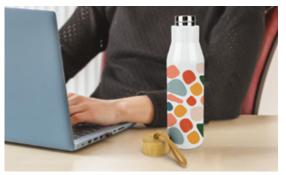

The bamboo lid bottle not only boasts a large branding area, but features a bamboo and woven string carry handle giving it a desirable eco-friendly look and feel. The reusable bottle features a double-walled insulated SUS 304 stainless steel body, keeping your beverages hot or cold for hours after. The bottle has a generous capacity of 500ml, which can be easily refilled and reused throughout the day. The bottle can be printed 1-2 spot colour, full colour or engraved, making it a great reusable bottle for any brand looking for drinkware with a sustainable design.

#### Features

- Oouble-Wall Insulated SUS 304 stainless steel Bottle
- ✓ Bamboo Lid & Woven string carry handle
- Stays warm for 12 hours and cold for 24 hours
- Lead Time: 2-3 Weeks
- ✓ MOQ: 50 units

### **Pantone Matc