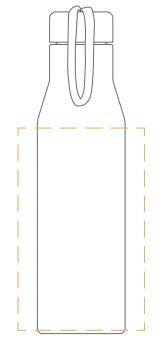

### **Printing Area and Branding Options**

1-2 Spot Colour: 100 x 160mm

Engraving: 30 x 160mm

### **Designated Branding Area**

- 1-2 Spot Colour
- Full Colour
- Engraving