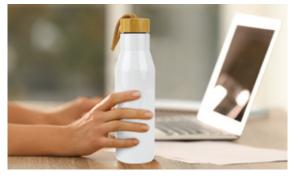

The bamboo lid bottle not only boasts a large branding area, but features a bamboo and woven string carry handle giving it a desirable eco-friendly look and feel. The reusable bottle features a double-walled insulated SUS 304 stainless steel body, keeping your beverages hot or cold for hours after. The bottle has a generous capacity of 500ml, which can be easily refilled and reused throughout the day. The bottle can be printed 1-2 spot colour, full colour or engraved, making it a great reusable bottle for any brand looking for drinkware with a sustainable design.