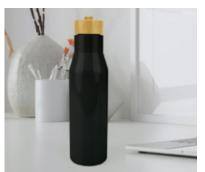

The bamboo lid bottle not only boasts a large branding area, but features a bamboo and woven string carry handle giving it a desirable eco-friendly look and feel. The reusable bottle features a double-walled insulated SUS 304 stainless steel body, keeping your beverages hot or cold for hours after. The bottle has a generous capacity of 500ml, which can be easily refilled and reused throughout the day. The bottle can be printed 1-2 spot colour, full colour or engraved, making it a great reusable bottle for any brand looking for drinkware with a sustainable design.

#### Features

- Oouble-Wall Insulated SUS 304 stainless steel Bottle
- ✓ Bamboo Lid & Woven string carry handle
- Stays warm for 12 hours and cold for 24 hours
- Lead Time: 2-3 Weeks
- ✓ MOQ: 50 units

### **Pantone Match Qu