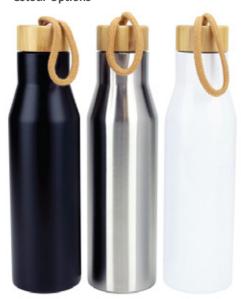

n be printed 1-2 spot colour, full colour or engraved, making it a great reusable bottle for any brand looking for drinkware with a sustainable design.

#### Features

- Oouble-Wall Insulated SUS 304 stainless steel Bottle
- ✓ Bamboo Lid & Woven string carry handle
- Stays warm for 12 hours and cold for 24 hours
- Lead Time: 2-3 Weeks
- ✓ MOQ: 50 units

### **Pantone Match Quantity**

Match the brand colours with a pantone match quantity of 500.



### **Printing Area and Branding Options**







1-2 Spot Colour: 100 x 160mm



Engraving: 30 x 160mm



### **Designated Branding Area**

- 1-2 Spot Colour
- Full Colour
- Engraving

# **Product Size and Weight**

Length: 255mm Width: 70mm Height: 70mm

Product Weight: 271g

Capacity: 500ml

# **Packaging** White box



# **Colour Options**





### Please ensure lid is firmly secured

Temperature inside bottle may vary depending on the initial temperature of bottle, and how many times the bottle lid is opened and closed.

\*Hand wash only