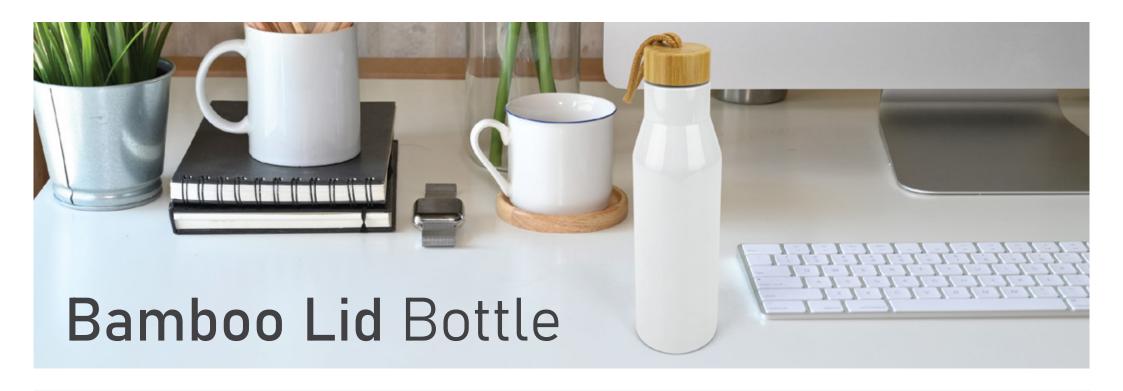

The bamboo lid bottle not only boasts a large branding area, but features a bamboo and woven string carry handle giving it a desirable eco-friendly look and feel. The reusable bottle features a double-walled insulated SUS 304 stainless steel body, keeping your beverages hot or cold for hours after. The bottle has a generous capacity of 500ml, which can be easily refilled and reused throughout the day. The bottle can be printed 1-2 spot colour, full colour or engraved, making it a great reusable bottle for any brand looking for drinkware with a sustainable design.

#### Features

- Oouble-Wall Insulated SUS 304 stainless steel Bottle
- ✓ Bamboo Lid & Woven string carry handle
- Stays warm for 12 hours and cold for 24 hours
- Lead Time: 2-3 Weeks
- ✓ MOQ: 50 units