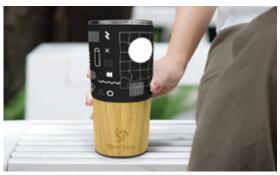

#### **Printing Area and Branding Options**

# Designated Branding Area

- 1-2 Spot Colour
- Full Colour
- Engraving