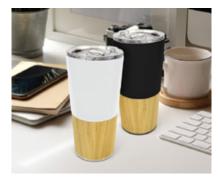

The bamboo bottom cup not only boasts a large branding area, but also comes in a recognisable coffee cup shape and features a bamboo lined base, giving it a desirable eco-friendly look and feel. The reusable cup features a double-walled insulated SUS 304 stainless steel body, keeping your beverages hot or cold for hours. The cup has a generous capacity of 500ml, which can be easily refilled throughout the day. The cup can be fully wrap printed or wrap engraved, making it a ideal for any brand looking for a reusable cup with a sustainable finish.

#### **Features**

- Double-Wall Insulated SUS 304 Stainless Steel Cup
- Bamboo Lined Base & Sliding Mouth-Piece Lid
- 500ml Capacity hot or cold drinks
- Stays warm for 6 hours and cold for 16 hours
- Lead Time: 2-3 Weeks
- MOQ: 50 units