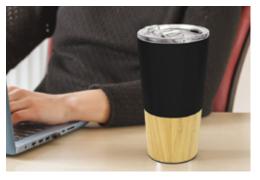

The bamboo bottom cup not only boasts a large branding area, but also comes in a recognisable coffee cup shape and features a bamboo lined base, giving it a desirable eco-friendly look and feel. The reusable cup features a double-walled insulated SUS 304 stainless steel body, keeping your beverages hot or cold for hours. The cup has a generous capacity of 500ml, which can be easily refilled throughout the day. The cup can be fully wrap printed or wrap engraved, making it a ideal for any brand looking for a reusable cup with a sustainable finish.

#### **Features**

- Double-Wall Insulated SUS 304 Stainless Steel Cup
- Bamboo Lined Base & Sliding Mouth-Piece Lid
- 500ml Capacity hot or cold drinks
- Stays warm for 6 hours and cold for 16 hours
- Lead Time: 2-3 Weeks
- MOQ: 50 units