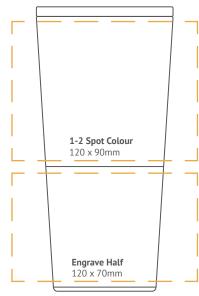

#### **Printing Area and Branding Options**

# Designated Branding Area

- 1-2 Spot Colour
- Full Colour
- Engraving