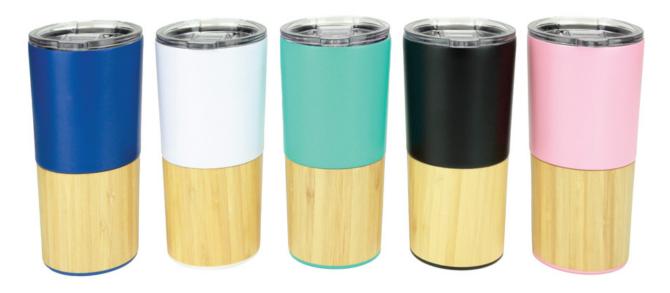

h.

#### **Features**

- Double-Wall Insulated SUS 304 Stainless Steel Cup
- Bamboo Lined Base & Sliding Mouth-Piece Lid
- 500ml Capacity hot or cold drinks
- Stays warm for 6 hours and cold for 16 hours
- Lead Time: 2-3 Weeks
- MOQ: 50 units



Match the brand colours with a pantone match quantity of 500.



#### **Printing Area and Branding Options**







# Designated Branding Area

- 1-2 Spot Colour
- Full Colour
- Engraving

## **Product Size and Weight**

Length: 184mm Width: 88mm Height: 88mm

Product Weight: 321g

Capacity: 500ml



#### Please ensure lid is firmly secured

Temperature inside bottle may vary depending on the initial temperature of bottle, and how many times the bottle lid is opened and closed.

\*Hand wash only

# **Packaging** White box



## **Colour Options**