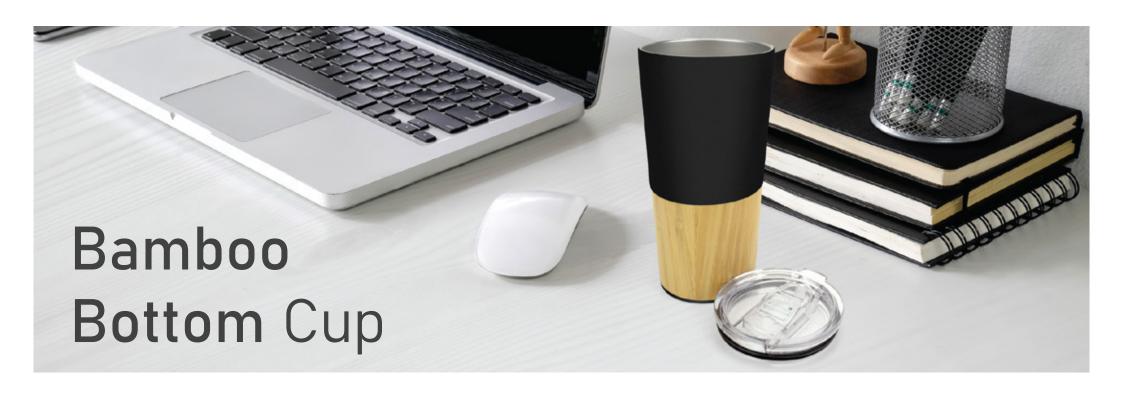

The bamboo bottom cup not only boasts a large branding area, but also comes in a recognisable coffee cup shape and features a bamboo lined base, giving it a desirable eco-friendly look and feel. The reusable cup features a double-walled insulated SUS 304 stainless steel body, keeping your beverages hot or cold for hours. The cup has a generous capacity of 500ml, which can be easily refilled throughout the day. The cup can be fully wrap printed or wrap engraved, making it a ideal for any brand looking for a reusable cup with a sustainable finish.

#### **Features**

- Double-Wall Insulated SUS 304 Stainless Steel Cup
- Bamboo Lined Base & Sliding Mouth-Piece Lid
- 500ml Capacity hot or cold drinks
- Stays warm for 6 hours and cold for 16 hours
- Lead Time: 2-3 Weeks
- MOQ: 50 units