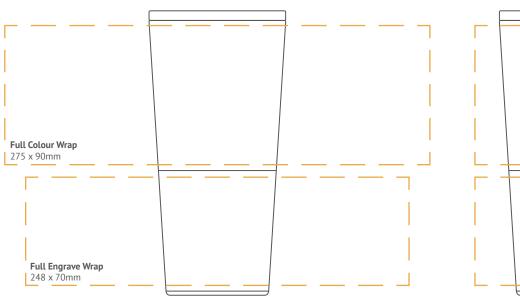

#### **Printing Area and Branding Options**

# Designated Branding Area

- 1-2 Spot Colour
- Full Colour
- Engraving