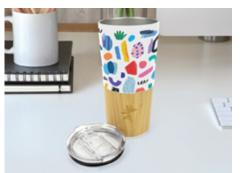

#### **Printing Area and Branding Options**

# Designated Branding Area

- 1-2 Spot Colour
- Full Colour
- Engraving