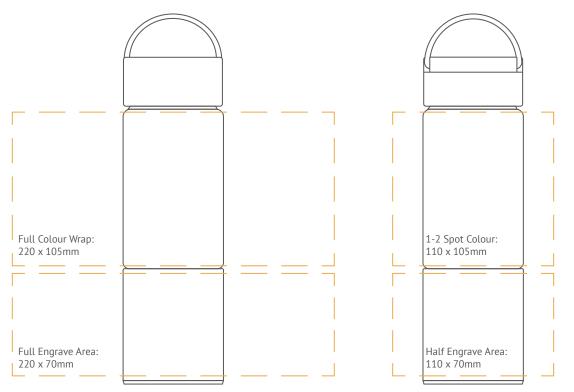

## Printing Area and Branding Options

Designated Branding Area
1-2 Spot Colour
Full Colour
Engraving