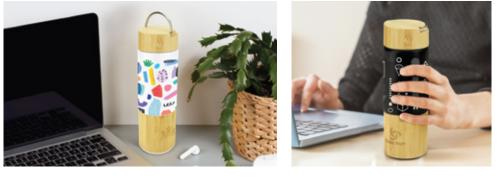

The bamboo bottom bottle not only boasts a large branding area for full wrap printing and engraving, but also features a bamboo lined base, giving it a desirable eco-friendly look and feel. The reusable bottle features a double-walled insulated SUS 304 stainless steel body, keeping your beverages hot or cold for hours after. The bottle has a generous capacity of 500ml, which can be easily refilled and reused throughout the day. The bottle can be fully wrap printed or wrap engraved, making it a ideal for any brand looking for a bottle with a sustainable finish.

## Printing Area and Branding Options

Designated Branding Area
1-2 Spot Colour
Full Colour
Engraving