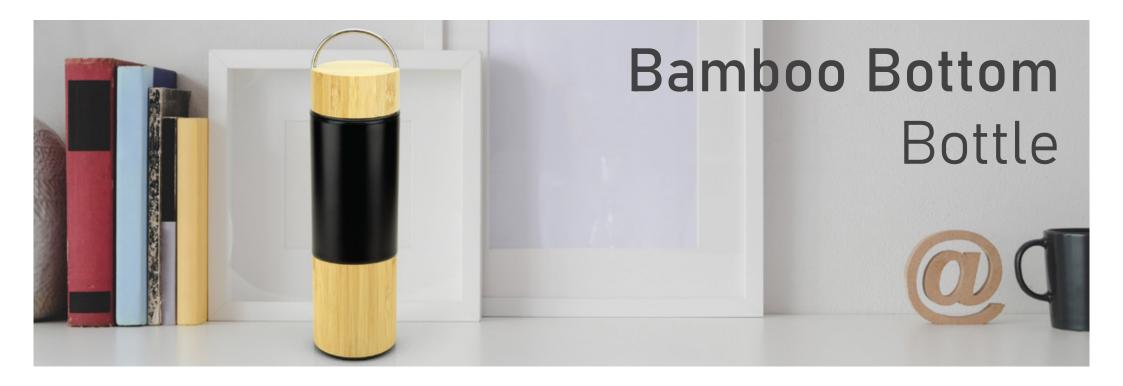

The bamboo bottom bottle not only boasts a large branding area for full wrap printing and engraving, but also features a bamboo lined base, giving it a desirable eco-friendly look and feel. The reusable bottle features a double-walled insulated SUS 304 stainless steel body, keeping your beverages hot or cold for hours after. The bottle has a generous capacity of 500ml, which can be easily refilled and reused throughout the day. The bottle can be fully wrap printed or wrap engraved, making it a ideal for any brand looking for a bottle with a sustainable finish.

#### Features

 $\oslash$ 

- ✓ Double-Wall Insulated SUS 304 Stainless Steel Bottle
- Samboo Lined Base & Lid with metal handle
  - 500ml Capacity hot or cold drinks
- Stays warm for 12 hours and cold for 24 hours
- ✓ Lead Time: 2-3 Weeks
- MOQ: 50 units